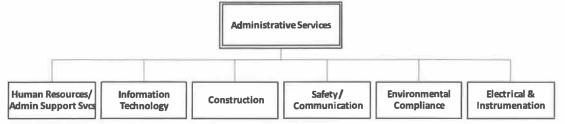

| Bear RWA |
| FY 2019 | \$                              | 147,403 | \$ | 128,841  | \$ | 163,731  | \$ | 172,493    | \$  | 143,344  |
| FY 2018 | \$                              | 126,681 | \$ | 122,463  | \$ | 156,933  | \$ | 161,137    | \$  | 136,475  |
| FY 2017 | \$                              | 130,464 | \$ | 118,190  | \$ | 155,394  | \$ | 148,888    | \$  | 128,896  |
| FY 2016 | \$                              | 100,670 | \$ | 111,767  | \$ | 134,317  | \$ | 142,734    | \$  | 122,160  |
| FY 2015 | \$                              | 118,218 | \$ | 107,039  | \$ | 142,968  | \$ | 145,960    | \$  | 158,417  |



Source: 2019 American Water Works Association Benchmarking analysis FY = Fiscal Year ended June 30

# 11-52



# 4.3 Administrative Department Overview and Statistics



The Administrative department is responsible for the oversight of the Human Resources, Information Technology (MIS), Electrical and Instrumentation, Environmental Compliance, Safety & Communications, and Construction Management departments. The Department is directly responsible for providing support for both internal and external customers and maintaining the integrity of the organization.

The Human Resource and Safety staff at VVWRA strive to sustain a positive and safe working environment. They look out for the best interest of all the employees to ensure their safety, provide benefit support, perform the hiring practices, and ensure the Authority stays in compliance with all regulatory requirements. With the guidance of the Administrative Director they work together to continuously