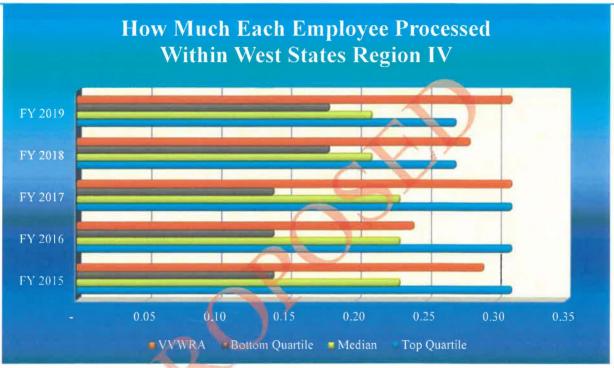

---------------|--------|-----------------|-------|--|--|--|
|         | Top Quartile                                                     | Median | Bottom Quartile | VVWRA |  |  |  |
| FY 2019 | 0.29                                                             | 0.23   | 0.16            | 0.31  |  |  |  |
| FY 2018 | 0.29                                                             | 0.23   | 0.16            | 0.28  |  |  |  |
| FY 2017 | 0.31                                                             | 0.23   | 0.14            | 0.31  |  |  |  |
| FY 2016 | 0.31                                                             | 0.23   | 0.14            | 0.24  |  |  |  |
| FY 2015 | 0.31                                                             | 0.23   | 0.14            | 0.29  |  |  |  |



Source: 2019 American Water Works Association Benchmarking analysis

FY = Fiscal Year ended June 30

|         | How Much Each Employee Processed-National Benchmark |        |                 |       |  |  |  |  |
|---------|-----------------------------------------------------|--------|-----------------|-------|--|--|--|--|
|         | Top Quartile                                        | Median | Bottom Quartile | VVWRA |  |  |  |  |
| FY 2019 | 0.28                                                | 0.21   | 0.17            | 0.31  |  |  |  |  |
| FY 2018 | 0.28                                                | 0.21   | 0.17            | 0.28  |  |  |  |  |
| FY 2017 | 0.39                                                | 0.23   | 0.20            | 0.31  |  |  |  |  |
| FY 2016 | 0.39