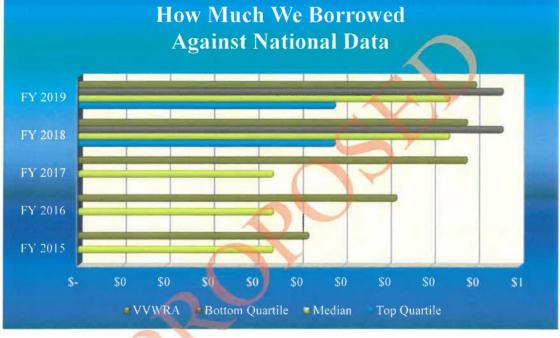

# **BACKGROUND INFORMATION**

Staff prepared the budget for the year ending June 30, 2021, based on input from each department. This budget was presented and discussed at the External and Internal Finance Committee meetings held during May 2020 and at the Board meeting on May 21, 2020.

The fiscal impact of \$313,559 is a proposed budget surplus for the year ending June 30 2021.