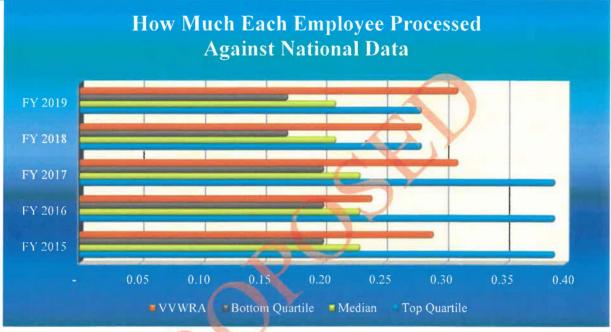

|  |  |
|---------|-----------------------------------------------------|--------|-----------------|-------|--|--|--|--|
|         | Top Quartile                                        | Median | Bottom Quartile | VVWRA |  |  |  |  |
| FY 2019 | 0.28                                                | 0.21   | 0.17            | 0.31  |  |  |  |  |
| FY 2018 | 0.28                                                | 0.21   | 0.17            | 0.28  |  |  |  |  |
| FY 2017 | 0.39                                                | 0.23   | 0.20            | 0.31  |  |  |  |  |
| FY 2016 | 0.39                                                | 0.23   | 0.20            | 0.24  |  |  |  |  |
| FY 2015 | 0.39                                                | 0.23   | 0.20            | 0.29  |  |  |  |  |



Source: 2019 American Water Works Association Benchmarking analysis FY = Fiscal Year ended June 30

# How Much VVWRA Borrowed

When you compare what you owe (liabilities) to what you have (assets), you will obtain a debt ratio. This ratio can be used to measure the health of a business. Lower value of the debt ratio is favorable and a higher value indicates that a higher portion of the organization's assets are claimed by its creditors which means there is a higher risk in operation since the entity would find it difficult to obtain loans for new projects. VVWRA's debt ratio has increased from 26.00% in FY 2015 to 45.00% in FY 2019 due to the increase in the amount of State Revolving Fund loans for the construction projects.

VVWRA is ranked on between the medium and bottom quartile of t