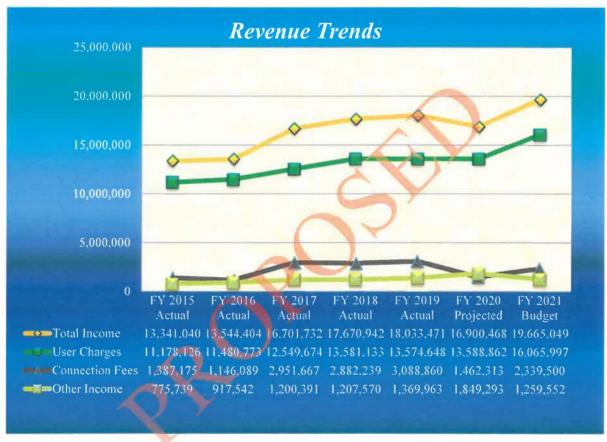

# **BACKGROUND INFORMATION**

Staff prepared the budget for the year ending June 30, 2021, based on input from each department. This budget was presented and discussed at the External and Internal Finance Committee meetings held during May 2020 and at the Board meeting on May 21, 2020.

The fiscal impact of \$313,559 is a proposed budget surplus for the year ending June 30 2021.