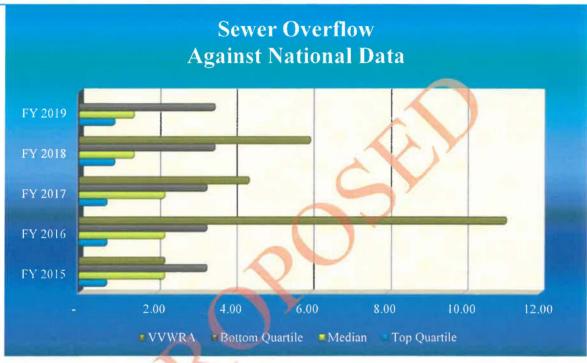

enchmarking analysis

FY = Fiscal Year ended June 30

# 11-46

|         | Sewer Overflow-National Benchmark |        |                 |       |  |  |  |
|---------|-----------------------------------|--------|-----------------|-------|--|--|--|
|         | Top Quartile                      | Median | Bottom Quartile | VVWRA |  |  |  |
| FY 2019 | 0.90                              | 1.40   | 3.50            | 0.00  |  |  |  |
| FY 2018 | 0.90                              | 1.40   | 3.50            | 6.00  |  |  |  |
| FY 2017 | 0.70                              | 2.20   | 3.30            | 4.40  |  |  |  |
| FY 2016 | 0.70                              | 2.20   | 3.30            | 11.10 |  |  |  |
| FY 2015 | 0.70                              | 2.20   | 3.30            | 2.20  |  |  |  |



Source: 2019 American Water Works Association Benchmarking analysis FY = Fiscal Year ended June 30

# How Much Each Employee Processed

The quantity of wastewater processed by each employee has decreased from 0.29 million gallons per day (MGD) in FY 2015 to 0.24 MGD in FY 2016 and increased back to 0.31 MGD in FY 2019. The total amount of wastewater that VVWRA has processed has decreased by 7%, from 4,171 MG in FY 2015 to 3,864 MG in FY 2019. The total number of employees that VVWRA employed has also decreased as well by 13%, from 39 to 34 during the comparative period per CAFR's.

Compared to West States Region IV, VVWRA has almost continuously remained at the top quartile since FY 2015. Compared nationally, the quantity of wastewater processed by each employee has surpassed the median