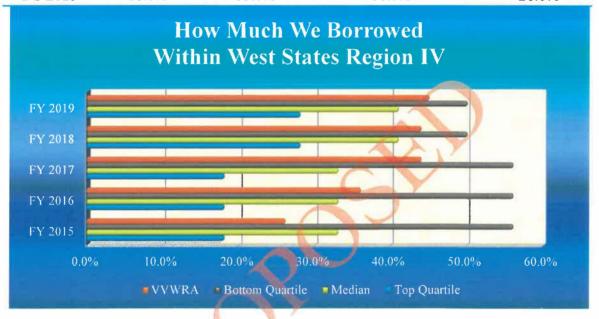

|       |  |
|------------------------------------------------------|--------------|--------|-----------------|-------|--|
|                                                      | Top Quartile | Median | Bottom Quartile | VVWRA |  |
| FY 2019                                              | 28.0%        | 41.0%  | 50.0%           | 45.0% |  |
| FY 2018                                              | 28.0%        | 41.0%  | 50.0%           | 44.0% |  |
| FY 2017                                              | 18.0%        | 33.0%  | 56.0%           | 44.0% |  |
| FY 2016                                              | 18.0%        | 33.0%  | 56.0%           | 36.0% |  |
| FY 2015                                              | 18.0%        | 33.0%  | 56.0%           | 26.0% |  |



Source: 2019 American Water Works Association Benchmarking analysis

FY = Fiscal Year ended June 30

11-50

|         | Top Quartile       | Median | Bottom Quartile    | VVWRA  |
|---------|--------------------|--------|--------------------|--------|
| FY 2019 | 29.0%              | 42.0%  | 48.0%              | 45.00% |
| FY 2018 | 29.0%              | 42.0%  | 48.0%              | 44.00% |
| FY 2017 | Data Not Available | 22.0%  | Data Not Available | 44.00% |
| FY 2016 | Data Not Available | 22.0%  | Data Not Available | 36.00% |
| FY 2015 | Data Not Available | 22.0%  | Data Not Available | 26.00% |



Source: 2019 American Water Works Association Benchmarking analysis FY = Fiscal Year ended June 30

# Average Budgeted Personnel Cost

Average budgeted personnel cost indicates the co