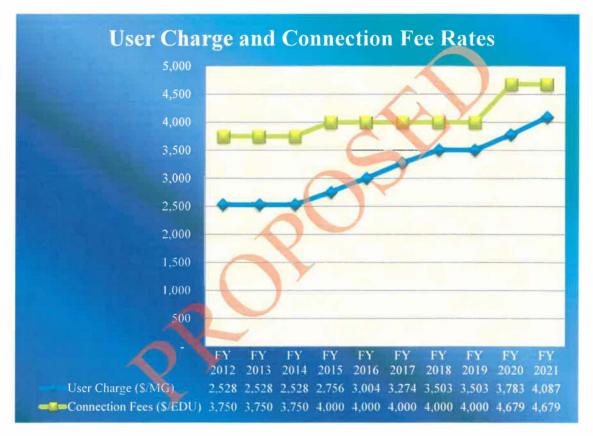

# **BACKGROUND INFORMATION**

Staff prepared the budget for the year ending June 30, 2021, based on input from each department. This budget was presented and discussed at the External and Internal Finance Committee meetings held during May 2020 and at the Board meeting on May 21, 2020.

The fiscal impact of \$313,559 is a proposed budget surplus for the year ending June 30 2021.