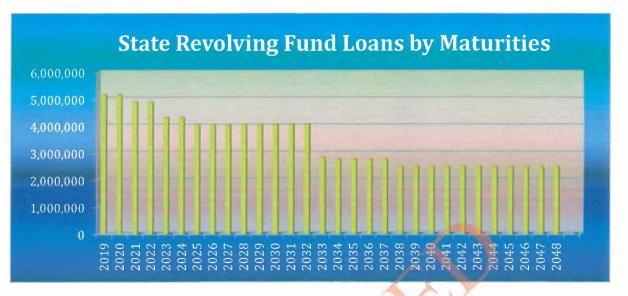

# NOW, THEREFORE, THE BOARD OF COMMISSIONERS OF THE VICTOR VALLEY WASTEWATER RECLAMATION AUTHORITY DOES HEREBY RESOLVE AS FOLLOWS:

<u>Section 1.</u> The Budget for Fiscal Year 2020-2021 for the Victor Valley Wastewater Reclamation Authority, a copy of which is attached hereto as Exhibit "A", is hereby approved and adopted, and the amounts of the proposed expenditures are appropriated for the projects, programs, and expenditures specified therein and as currently proposed in the accompanying Capital Improvement Plan spreadsheets, which are subject to future revision by the Board, and;