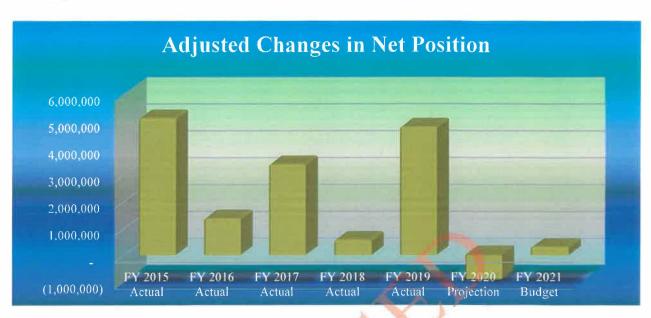

# **BACKGROUND INFORMATION**

Staff prepared the budget for the year ending June 30, 2021, based on input from each department. This budget was presented and discussed at the External and Internal Finance Committee meetings held during May 2020 and at the Board meeting on May 21, 2020.

The fiscal impact of \$313,559 is a proposed budget surplus for the year ending June 30 2021.