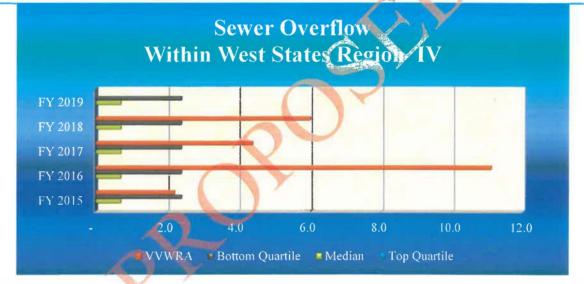

gion IV Benchmark |        |                 |       |  |  |  |
|---------|------------------------------------------------|--------|-----------------|-------|--|--|--|
|         | Top Quartile                                   | Median | Bottom Quartile | VVWRA |  |  |  |
| FY 2019 | 0.60                                           | 1.30   | 3.00            | 0.00  |  |  |  |
| FY 2018 | 0.60                                           | 1.30   | 3.00            | 6.00  |  |  |  |
| FY 2017 | Data Not Available                             | 0.70   | 2.40            | 4.40  |  |  |  |
| FY 2016 | Data Not Available                             | 0.70   | 2.40            | 11.10 |  |  |  |
| FY 2015 | Data Not Available                             | 0.70   | 2.40            | 2.20  |  |  |  |



Source: 2019 American Water Works Association Benchmarking analysis

FY = Fiscal Year ended June 30

# 11-46

|         | Sewer Overflow-National Benchmark |        |                 |       |  |  |  |
|---------|-----------------------------------|--------|-----------------|-------|--|--|--|
|         | Top Quartile                      | Median | Bottom Quartile | VVWRA |  |  |  |
| FY 2019 | 0.90                              | 1.40   | 3.50            | 0.00  |  |  |  |
| FY 2018 | 0.90                              | 1.40   | 3.50            | 6.00  |  |  |  |
| FY 2017 | 0.70                              | 2.20   | 3.30            | 4.40  |  |  |  |
| FY 2016 | 0.70                              | 2.20   | 3.30            | 11.10 |  |  |  |
| FY 2015 | 0.70