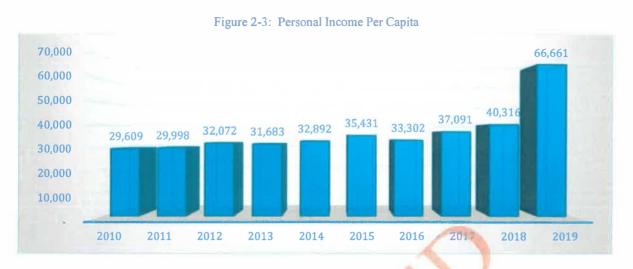

to provide an additional revenue stream and relieve capacity at the regional plant.



Figure 2-1 VVWRA Service Area

# 2.2 Local Demographics

The service area has a population of 297,219 in 2019 with a slow but steady population growth in recent years.

Unemployment in the San Bernardino County is 14.2% in 2010 due to the economic downturn that started in late 2008. The unemployment rate has decreased from 14.2% in 2020 to 3.8% in 2019.

The figures below represent data for the County of San Bernardino based on information from State of California Employment Development Department.



Figure 2-2: Unemployment Rate 16.00% 14.20% 14.00% 13.20% 12.00% 12.00% 10.10% 10.00% 8.10% 7.50% 6.80% 8.00% 5.60% 6.00% 4.00% 3.80% 4.00% 2.00% 0.00% 2010 2011 2012 2013 2014 2015 2016 2017 2018 2019





# 2.3 Description of Governance

VVWRA is a quasi-governmental agency called a Special District of the State of California. It is not regulated by California Public Utilities Commission but governed by a Board of four Commissioners who are publicly elected for a four-year term from each Member Agency. Our affairs are bound by a joint powers agreement between VVWRA and Member Agencies. The board of Commissioners is responsible for approving policies and ordinances in accordance with the purpose detailed in the JPA agreement. These policies and ordinances are then enacted upon and put into practice by the General Manager who is responsible for setting the vision and goals of the organization in collaboration with the Board to achieve the desired outcomes detailed in the Mission Statement o