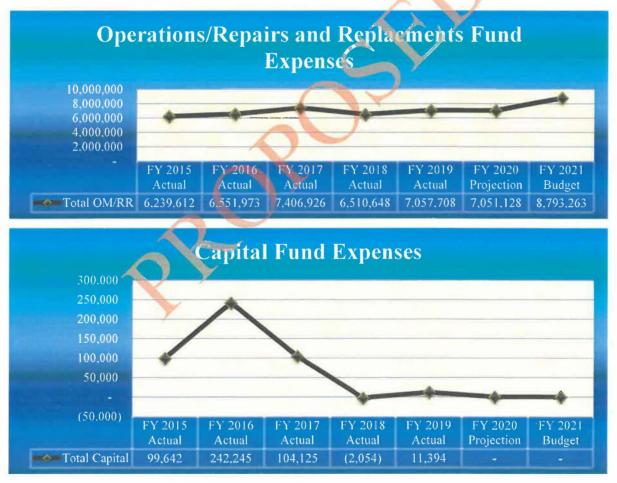

# **BACKGROUND INFORMATION**

Staff prepared the budget for the year ending June 30, 2021, based on input from each department. This budget was presented and discussed at the External and Internal Finance Committee meetings held during May 2020 and at the Board meeting on May 21, 2020.

The fiscal impact of \$313,559 is a proposed budget surplus for the year ending June 30 2021.