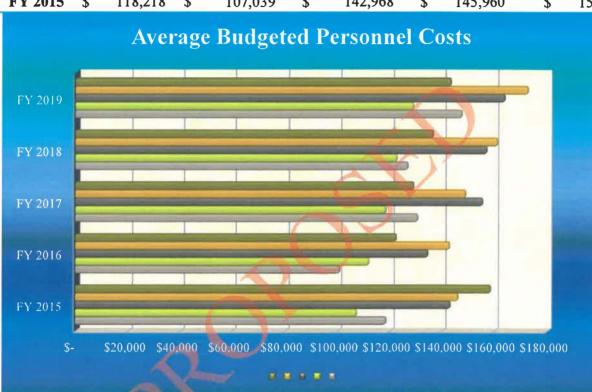

# **BACKGROUND INFORMATION**

Staff prepared the budget for the year ending June 30, 2021, based on input from each department. This budget was presented and discussed at the External and Internal Finance Committee meetings held during May 2020 and at the Board meeting on May 21, 2020.

The fiscal impact of \$313,559 is a proposed budget surplus for the year ending June 30 2021.