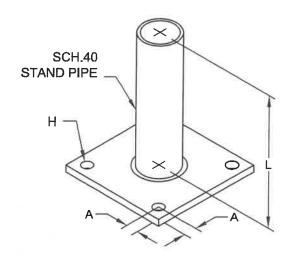

|   |
| 26"          | 35"      | 18-1/2"  | 4"   | 3-3/4" | 4"     | 2"     | 7/8"         | _ |
| 30"          | 39-3/8"  | 20-5/8"  | 4"   | 3-3/4" | 4"     | 2"     | 7/8"         |   |
| 32"          | 41-3/8"  | 21-5/8"  | 4"   | 3-3/4" | 4"     | 2"     | 7/8"         |   |
| 36"          | 45-3/8"  | 23-5/8"  | 4"   | 3-3/4" | 4"     | 2"     | 7/8"         |   |

### TRIPAC FIG. TP-816 PIPE STAND TRIPAC FIG. TP-816T THREADED PIPE STAND

SIZE RANGE-1" THRU 8" PIPE

SERVICE-DESIGNED TO PROVIDE A SUPPORT BASE FOR FLOOR STANCHION SUPPORT. USE WITH SADDLES TP-811, TP-814, TP-817, TP-818 AND WHEN VERTICAL ADJUSTMENT IS NEEDED USE TP-819 PIPE ADJUSTER.

MATERIAL-CARBON STEEL, T-304 AND T-316 FINISHES-PLAIN, ELECTRO-GALVANIZED, HDG

"L" DIMENSION FROM TOP OF PIPE TO TOP OF PLATE





| DIN                | /ENSIG | ONS & | WEIGHT        | S                  |
|--------------------|--------|-------|---------------|--------------------|
| STAND PIPE<br>SIZE | Α      | Н     | PLATE<br>SIZE | APPROX.<br>WT./100 |
| 1"                 | 1"     | 1/2"  | 6" SQ.        | 423                |
| 1-1/4"             | 1"     | 1/2"  | 6" SQ.        | 482                |
| 1-1/2"             | 1"     | 1/2"  | 6" SQ.        | 525                |
| 2"                 | 1"     | 1/2"  | 6" SQ.        | 748                |
| 2-1/2"             | 1-1/8" | 5/8"  | 8" SQ.        | 1377               |
| 3"                 | 1-1/8" | 5/8"  | 9" SQ.        | 1555               |
| 4"                 | 1-1/4" | 3/4"  | 11" SQ.       | 2514               |
| 6"                 | 1-1