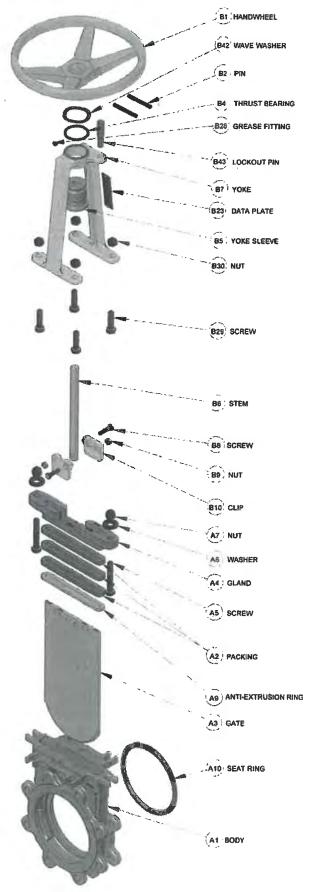

|
|      | Screw               | Zinc Plated Steel Zinc Plated Steel or 18-8 Stainless Steel                                                    |  |  |  |  |  |
|      | Nut                 | Zinc Plated Steel or 18-8 Stainless Steel                                                                      |  |  |  |  |  |
|      | Wave Washer         | 304 Stainless Steel                                                                                            |  |  |  |  |  |
| 226  |                     |                                                                                                                |  |  |  |  |  |
| B43  | Lockout Pin         | 304 Stainless Steel                                                                                            |  |  |  |  |  |



<sup>\*</sup>The replaceable Seat Ring is standard on resilient-seated valves and optional on metalseated valves. The standard integral metal seat matches the body material.

# **Valve Selection Shut-Off Capabilities**

|             | Leak tight/drip tight              |
|-------------|------------------------------------|
| Metal Seats | Meet MSS SP-81 and TAPPI TIS 405-8 |

# **Pressure Ratings**

| 2-48" (50-1200mm)               | 150 psi C.W.P. (1030 kPa) |
|---------------------------------|---------------------------|
| Optional 30 & 36" (750 & 900mm) | 100 psi C.W.P (690 kPa)   |

Notes: Valve can handle Full Reverse Pressure without damage.

Valves with Chloroprene, off white seats are limited to 50 psi (350 kPa). Contact DeZURIK with service conditions.

# **Flow Parameters Ro