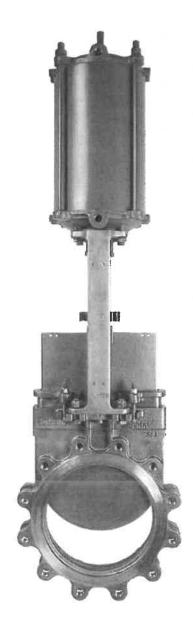

|                         |                         |             |     | ١, | N           | mate a 7 | <b>620 45</b> |

Anaergia Total \$38,451.28 WML Markup 15%: \$5,767.69 \*Price includes taxes and freight costs WML Bond 1%: \$442.19 WML Total: \$44,661.16 \$22,330.58 COH -TOAV \$22,330.58 VENDOR TO PROVIDE WORK AND MATERIALS, WHICH WILL BE MADE

PAYABLE PURSUANT TO MEMBRANE SYSTEM PROCUREMENT PACKAGE AGREEMENT VOLUME 9 OF 10.

Anaergia P&ID attached for reference

GST/HST No. 81503 4400 RT0001 Total

USD 38,451.28

Web Site www.anaergia.com

Phone # (905) 766-3333

Approval Date:

11/28/2017



# DeZURIK KGC-ES EXTENDED SERVICE LIFE CAST STAINLESS STEEL KNIFE GATE VALVES TECHNICAL SPECIFICATIONS



17-66

# **Materials of Construction**

| ltem | Description         | Material Material                                                                                              |  |  |  |  |  |
|------|---------------------|----------------------------------------------------------------------------------------------------------------|--|--|--|--|--|
|      |                     | 304 Stainless Steel, ASTM A351 CF8                                                                             |  |  |  |  |  |
|      |                     | 316 Stainless Steel, ASTM A351 CF8M                                                                            |  |  |  |  |  |
| A1   | Body                | 317 Stainless Steel, ASTM A351 CG8M