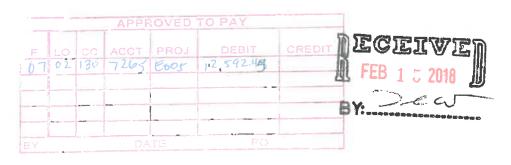

#### **RECOMMENDATION**

Per Board direction in response to two low voltage power failure emergencies in May of 2017, which damaged standby generators 1 and 2, staff is bringing new expenses before the Board for ratification in the amount of \$12,592.45 that incurred during January and February of 2018.