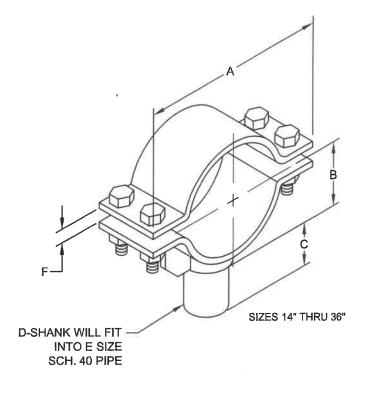

SHARP CORNERS TO 1/2" RADIUS

"B" SCHEDULE 40 STL PIPE

LENGTH AND THREADS TO ALLOW MIN AND MAX DIMENSION SHOWN. USE STRAIGHT THREADS.

"A" SCHEDULE 40 STL PIPE

4 - 3/4"ø SST CONC ANCHORS

THREADED 150 LB REDUCING FLANGE

1" NON-SHRINK GROUT

### **NOTES:**

- 1. HOT-DIP GALVANIZE SUPPORT AFTER FABRICATION.
- 2. \* USE 2 1/2" SUPPORTS FOR PIPES LESS THAN 2 1/2"ø
- 3. HEIGHT SHOULD NOT EXCEED 3 FEET WITHOUT PROVISIONS FOR LATERAL BRACING. FOR SUCH PROVISIONS SEE MECHANICAL DRAWINGS



### TRIPAC FIG. TP-811 PIPE SADDLE WITH STRAP

SIZE RANGE-4" THRU 36" PIPE

**SERVICE-**DESIGNED FOR SUPPORTING PIPE FROM FLOOR STANCHION. TOP CLAMP HOLDS PIPE SECURELY IN PLACE.

MATERIAL-CARBON STEEL, T-304 AND T-316 FINISHES-PLAIN, ELECTRO-GALVANIZED, HDG

8" AND LARGER WILL HAVE GUSSETS

SCH. 40 PIPE





|              |          |          | DIME | NSIONS |        |        |              |   |
|--------------|----------|----------|------|--------|--------|--------|--------------|---|
| PIPE<br>SIZE | Α        | В        | С    | D      | E      | F      | BOLT<br>SIZE |   |
| 4"           | 7"       | 3-13/16" | 2"   | 2-3/8" | 2-1/2" | 3/4"   | 1/2"         | _ |
| 5"           | 8-5/8"   | 4-3/16"  | 2"   | 2-3/8" | 2-1/2" | 3/4"   | 1/2"         |   |
| 6"           | 11"      | 4-7/8"   | 2"   | 2-3/8" | 2-1/2" | 7/8"   | 5/8"         |   |
| 8"           | 13-7/8"  | 6-15/16" | 2"   | 2-3/8" | 2-1/2" | 1"     | 5/8"         | _ |
| 10"          | 16"      | 7-15/16" | 2"   | 2-3/8" | 2-1/2" | 1"     | 3/4"         |   |
| 12"          | 18-1/4"  | 9-1/8"   | 3"   | 2-3/8" | 2-1/2"