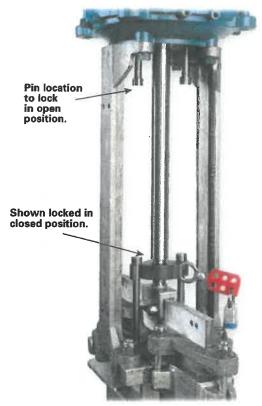

trong Investment Cast Connection



# V-Orifice Design for Reliable Throttling and Modulation Control

An integral metal-seated V-port design is also available for reliable throttling control of thick slurries including paper stock. The constant V-orifice is maintained from open valve position to closed to prevent bridging or plugging and to ensure maximum control accuracy. Other orifice shapes available upon request.



# **Lockout Option**

KGC-ES provides the latest in lockout design technology to protect both people and the environment. Unique designs for manual and automated models are available. The lockout collar for the automated models allows fine adjustment to ensure tight shutoff and maximum opening position. Lockouts are rated to withstand the maximum output of the actuators.



**Cylinder Lockout Position** 



**Handwheel Lockout Option** 

# **Actuators**

- Handwheels
- Chainwheels
- Levers
- Bevel Gears
- Pneumatic Cylinders
- Hydraulic Cylinders
- Electric Motors

#### **Accessories**

A variety of accessories are offered as standard, including handwheel extensions, floorstands and a variety of cylinder actuator accessories for customizing the valve/actuator package to meet specific application requirements.

# **Options**

DeZURIK Cast Knife Gate Valves may be ordered with the following options to meet your application requirements:

- Purge port connections
- Corrosion resistant cylinder actuator materials
- Lockouts
- Hardened/removable seats
- Hardened gates
- Bonnets

# **PCO # 107**

Sub-Regional WRP Projects Sub Regional WRP Projects





TOAV - Fib