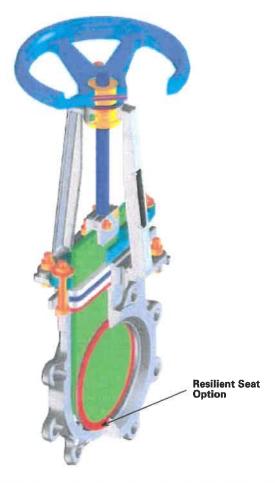

gate is pushed against the seat and held in place by the gate jams. When the valve is open, the gate moves away from the seat, allowing clearance, which prevents seat damage and reduces operating force.

A variety of seat materials are available.

Options include:

CR - Chloroprene

NBR - Acrylonitrile-Butadienne

EPDM - Terplymer of Ethylene, Propylene and a Diene

FKM - Fluro Rubber

CRW - Chloroprene, off white

PTFE - Polytetrafluoroethylene, white

Reinforced PTFE - Polytetrafluoroethylene

#### Low Rim-Pull Force

A strong investment cast clip complements KGC-ES's robust construction. The single lead threads on the manual stem result in a lower required handwheel rim-pull force.



The stem has single lead threads to maximize mechanical advantage

Strong Investment Cast Connection



# V-Orifice Design for Reliable Throttling and Modulation Control

An integral metal-seated V-port design is also available for reliable throttling control of thick slurries including paper stock. The constant V-orifice is maintained from open valve position to closed to prevent bridging or plugging and to ensure maximum control accuracy. Other orifice shapes available upon request.



# **Lockout Option**

KGC-ES provides the latest in lockout design technology to protect both people and the environment. Unique designs for manual and automated models are available. The lockout collar for the automated models allows fine adjustment to ensure tight shutoff and maximum opening position. Lockouts are rated to withstand the maximum output of the actuators.



**Cylinder Lockout Position**