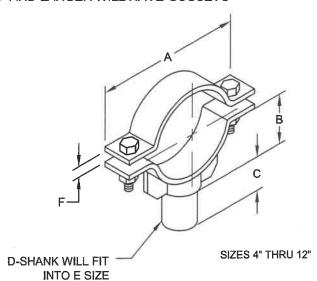

LL SHARP CORNERS TO 1/2" RADIUS

"B" SCHEDULE 40 STL PIPE

LENGTH AND THREADS TO ALLOW MIN AND MAX DIMENSION SHOWN. USE STRAIGHT THREADS.

"A" SCHEDULE 40 STL PIPE

4 - 3/4"ø SST CONC ANCHORS

THREADED 150 LB REDUCING FLANGE

1" NON-SHRINK GROUT

### **NOTES:**

- 1. HOT-DIP GALVANIZE SUPPORT AFTER FABRICATION.
- 2. \* USE 2 1/2" SUPPORTS FOR PIPES LESS THAN 2 1/2"ø
- 3. HEIGHT SHOULD NOT EXCEED 3 FEET WITHOUT PROVISIONS FOR LATERAL BRACING. FOR SUCH PROVISIONS SEE MECHANICAL DRAWINGS



### TRIPAC FIG. TP-811 PIPE SADDLE WITH STRAP

SIZE RANGE-4" THRU 36" PIPE

**SERVICE-**DESIGNED FOR SUPPORTING PIPE FROM FLOOR STANCHION. TOP CLAMP HOLDS PIPE SECURELY IN PLACE.

MATERIAL-CARBON STEEL, T-304 AND T-316 FINISHES-PLAIN, ELECTRO-GALVANIZED, HDG

8" AND LARGER WILL HAVE GUSSETS

SCH. 40 PIPE





|              |          |          | DIME | NSIONS |        |        |              |   |
|--------------|----------|----------|------|--------|--------|--------|--------------|---|
| PIPE<br>SIZE | Α        | В        | С    | D      | E      | F      | BOLT<br>SIZE |   |
| 4"           | 7"       | 3-13/16" | 2"   | 2-3/8" | 2-1/2" | 3/4"   | 1/2"         | _ |
| 5"           | 8-5/8"   | 4-3/16"  | 2"   | 2-3/8" | 2-1/2" | 3/4"   | 1/2"         |   |
| 6"           | 11"      | 4-7/8"   | 2"   | 2-3/8" | 2-1/2" | 7/8"   | 5/8"         |   |
| 8"           | 13-7/8"  | 6-15/16" | 2"   | 2-3/8" | 2-1/2" | 1"     | 5/8"         | _ |
| 10"          | 16"      | 7-15/16" | 2"   | 2-3/8" | 2-1/2" | 1"     | 3/4"         |   |
| 12"          | 18-1/4"  | 9-1/8"   | 3"   | 2-3/8" | 2-1/2